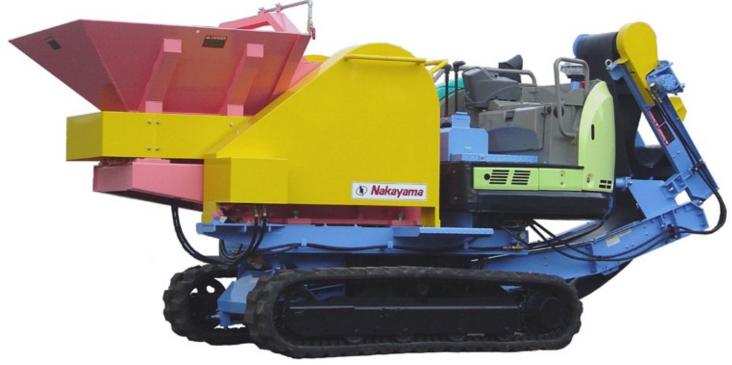

# RUBBER-CRAWLER MOUNTED MINI CRUSHER

# MC140P

## **FEATURES**

- Reciprocating feeder with adjustable speed for optimum feeding speed and maximum production
- High maneuverability in the limited work space
- Equipped with AC1410 jaw crusher
- Rubber-crawler gives no damage to the pavement
- Secondary conveyor and magnetic separator are optionally available

The MC140P is based on our technology used in our NC Automobal series. The MC140P is equipped with reciprocating plate feeder and AC jaw crusher on the undercarriage. Best suited mini jaw crusher for small-scale demolition sites.