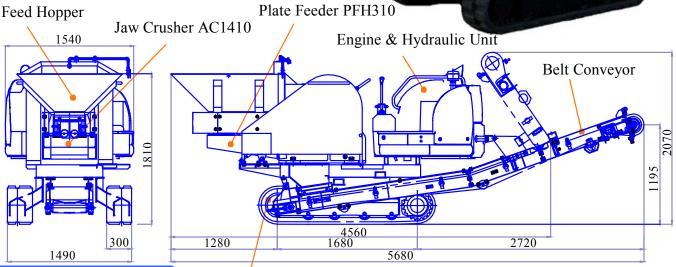

# DIMENSIONS

## **SPECIFICATIONS**

Undercarriage

|        | AC Jaw Crusher |              | Plate Feeder |                             |          |              |           | Tank Fuel/ |        |
|--------|----------------|--------------|--------------|-----------------------------|----------|--------------|-----------|------------|--------|
| Model  | Model          | Feed Opening | Model        | Max. Feed                   | Capacity | Engin Output | Drive     | Hyd Fluid  | Weight |
|        | Model          | Size (mm)    | Model        | Size (mm)                   | (t/h)    | (Ps/rpm)     |           | (liters)   | (ton)  |
| MC140P | AC1410         | 250 × 350    | PFH310       | $200 \times 200 \times 300$ | 5-20     | 28.4/2300    | Hydraulic | 42         | 4.5    |